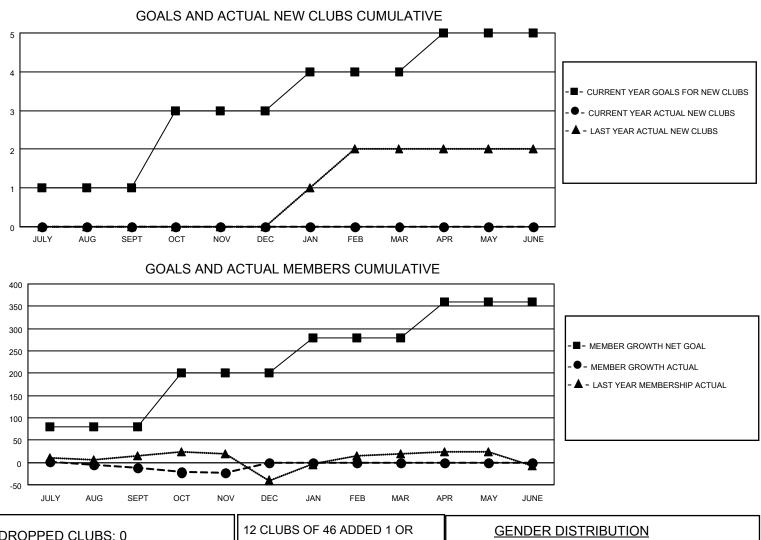

## LOCATION FLORIDA

District 35 I

Results as of: 11/30/2022

| Clubs                 |               |           |               | Members               |                        |                         |                                                    |
|-----------------------|---------------|-----------|---------------|-----------------------|------------------------|-------------------------|----------------------------------------------------|
| RESULTS FOR 2022-2023 |               |           |               | RESULTS FOR 2022-2023 |                        |                         |                                                    |
| QUARTER               | NEW CLUB GOAL | NEW CLUBS | DROPPED CLUBS | QUARTER MEM           | BER GROWTH NET<br>GOAL | MEMBER GROWTH<br>ACTUAL | DROPPED<br>MEMBERS ACTUAL<br>(including transfers) |
| JULY/AUG/SEPT         | 1             | 0         | 0             | JULY/AUG/SEPT         | 80                     | 33                      | 36                                                 |
| OCT/NOV/DEC           | 2             | 0         | 0             | OCT/NOV/DEC           | 120                    | 22                      | 30                                                 |
| JAN/FEB/MAR           | 1             | 0         | 0             | JAN/FEB/MAR           | 80                     | 0                       | 0                                                  |
| APR/MAY/JUNE          | 1             | 0         | 0             | APR/MAY/JUNE          | 80                     | 0                       | 0                                                  |

| DROPPED CLUBS: 0 |    | 12 CLUBS OF 46 ADDED 1 OR<br>MORE NEW MEMBERS | GENDER DISTRIBUTION       |              |  |
|------------------|----|-----------------------------------------------|---------------------------|--------------|--|
|                  |    |                                               | MALE                      | 577 (50.09%) |  |
|                  |    |                                               | FEMALE                    | 575 (49.91%) |  |
| DROPPED MEMBERS  |    |                                               | NON BINARY                | 0 (0.00%)    |  |
| DECEASED         | 7  |                                               | PREFER NOT TO ANSWER      | 0 (0.00%)    |  |
| CLUB CANCELLED   | 0  | CLICK HERE FOR CUMULATIVE                     | TOTAL FAMILY UNIT MEMBERS | 319          |  |
| OTHER            | 59 | MEMBERSHIP DATA                               |                           |              |  |
| TOTAL            | 66 |                                               | FAMILY MEMBERS PAYING HA  | LF DUES 163  |  |
|                  |    |                                               |                           |              |  |